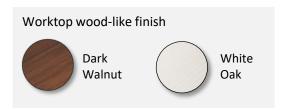

#### 1U-B-WO

Frame: BLACK Rectangle Worktop finish: White Oak Worktop size: 1400x700x18 mm Height range: 718-1158 mm Loading capacity: 75 KGS

Speed: 22 mm/s Noise: <48dB

#### 1U-W-WO

Frame: WHITE Rectangle Worktop finish: White Oak Worktop size: 1400x700x18 mm Height range: 718-1158 mm Loading capacity: 75 KGS

Speed: 22 mm/s Noise: <48dB

### 1U-B-DW

Frame: BLACK Rectangle Worktop finish: Dark Walnut Worktop size: 1400x700x18 mm Height range: 718-1158 mm Loading capacity: 75 KGS

Speed: 22 mm/s Noise: <48dB

### 1U-W-DW

Frame: WHITE Rectangle Worktop finish: Dark Walnut Worktop size: 1400x700x18 mm Height range: 718-1158 mm Loading capacity: 75 KGS

Speed: 22 mm/s Noise: <48dB

\*WFH KIT desk complete with worktop and tools ready to assemble (instruction guide inbox and video available on request)