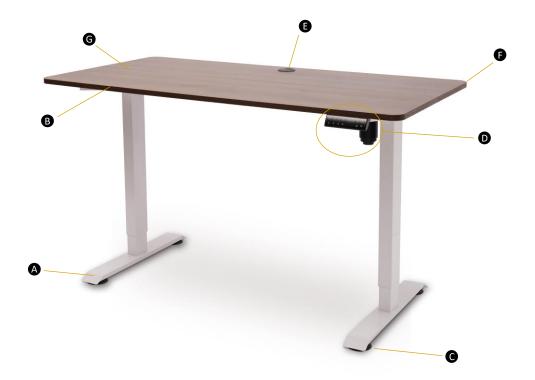

# 1-UP INDETAIL

- A Extended base to improve stability
- B Wooden worktop with 75kgs load rating
- Adjustable floor levelers
- Single motor controller unit
- Cable entry hole
- Rounded corners
- G Scratch resistant top