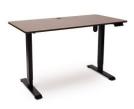

#### 1U-B-WO

Frame: BLACK Rectangle Worktop finish: White Oak Worktop size: 1400x700x18 mm Height range: 718-1158 mm Loading capacity: 75 KGS

Speed: 22 mm/s Noise: <48dB

### 1U-B-DW

Frame: BLACK Rectangle Worktop finish: Dark Walnut Worktop size: 1400x700x18 mm Height range: 718-1158 mm Loading capacity: 75 KGS

Speed: 22 mm/s Noise: <48dB