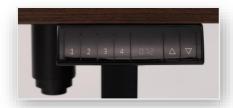

# **HANDSET**

Modern controller with 4 pre-set memory height buttons and LED screen