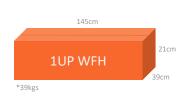

1-UP has an innovative cost-saving single motor frame and optional knock-down top that can be shipped all together in 1 box and is easy to assemble.

### 1U-W-DW

Frame: WHITE Rectangle Worktop finish: Dark Walnut Worktop size: 1400x700x18 mm Height range: 718-1158 mm Loading capacity: 75 KGS

Speed: 22 mm/s Noise: <48dB

\*WFH KIT desk complete with worktop and tools ready to assemble (instruction guide inbox and video available on request)