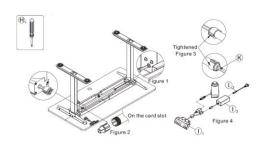

1-UP has an innovative cost-saving single motor frame and optional knock-down top that can be shipped all together in 1 box and is easy to assemble.

# 1-UP INDETAIL

- A Extended base to improve stability
- B Wooden worktop with 75kgs load rating
- Adjustable floor levelers
- Single motor controller unit
- Cable entry hole
- Rounded corners
- G Scratch resistant top