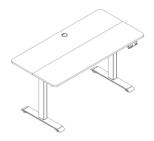

# 1-UP INDETAIL

- A Extended base to improve stability
- B Wooden worktop with 75kgs load rating
- Adjustable floor levelers
- Single motor controller unit
- Cable entry hole
- Rounded corners
- G Scratch resistant top