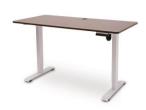

#### 1U-W-WO

Frame: WHITE Rectangle Worktop finish: White Oak Worktop size: 1400x700x18 mm Height range: 718-1158 mm Loading capacity: 75 KGS

Speed: 22 mm/s Noise: <48dB

### 1U-W-DW

Frame: WHITE Rectangle Worktop finish: Dark Walnut Worktop size: 1400x700x18 mm Height range: 718-1158 mm Loading capacity: 75 KGS

Speed: 22 mm/s Noise: <48dB

\*WFH KIT desk complete with worktop and tools ready to assemble (instruction guide inbox and video available on request)