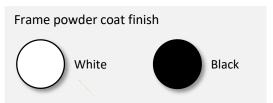

### 1U-B

Frame: BLACK Rectangle
Frame width range: 1200-1600 mm
Height range: 700-1140 mm
Loading capacity: 75 KGS
Speed: 22 mm/s

Noise: <48dB

\*Frame only – Customised work tops available on application

#### 1U-W

Frame: WHITE Rectangle Frame width range: 1200-1600 mm Height range: 700-1140 mm Loading capacity: 75 KGS

Speed: 22 mm/s Noise: <48dB

#### 1U-B-WO

Frame: BLACK Rectangle Worktop finish: White Oak Worktop size: 1400x700x18 mm Height range: 718-1158 mm Loading capacity: 75 KGS

Speed: 22 mm/s Noise: <48dB

#### 1U-W-WO

Frame: WHITE Rectangle Worktop finish: White Oak Worktop size: 1400x700x18 mm Height range: 718-1158 mm Loading capacity: 75 KGS

Speed: 22 mm/s Noise: <48dB

### 1U-B-DW

Frame: BLACK Rectangle Worktop finish: Dark Walnut Worktop size: 1400x700x18 mm Height range: 718-1158 mm Loading capacity: 75 KGS

Speed: 22 mm/s Noise: <48dB

### 1U-W-DW

Frame: WHITE Rectangle Worktop finish: Dark Walnut Worktop size: 1400x700x18 mm Height range: 718-1158 mm Loading capacity: 75 KGS

Speed: 22 mm/s Noise: <48dB

\*WFH KIT desk complete with worktop and tools ready to assemble (instruction guide inbox and video available on request)